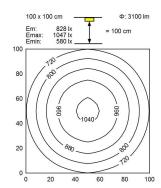

GHT.

Energy efficiency category A/A+/A++



light source

work equipment without connected load 230V; 50/60Hz
Power consumption approx. 40 W luminous flux approx. 3100 lm luminous efficacy approx. 77 lm/W

light distribution direct

colour temperature neutral white, approx. 5000 K

color rendering index (CRI) >= 80
glare control diffuser foil
System of protection IP67 (67)
class of protection I
technology switchable
operation external

 luminaire body
 acrylic (PMMA), clear,

 weight (net)
 approx. 2.1 kg

 mains supply
 connector

mains supply connector series 272

Fastening pipe clamp (accessory) dimension A=790 mm

light output D=736 mm
outside diameter 70 mm

side part A with screwed cable gland

special features light forming

CE



series 272

## illuminance

## luminous intensity