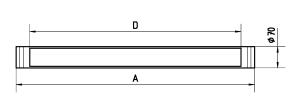

 luminaire body
 acrylic (PMMA), clear,

 weight (net)
 approx. 2.1 kg

 mains supply
 connector

mains supply connector series 272

Fastening pipe clamp (accessory) dimension A=790 mm

light output D=736 mm
outside diameter 70 mm