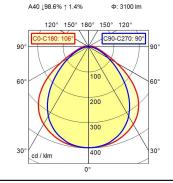

T.

Energy efficiency category A/A+/A++



light source

work equipment without connected load 230V; 50/60Hz
Power consumption approx. 40 W luminous flux approx. 3100 lm luminous efficacy approx. 77 lm/W

light distribution direct

colour temperature neutral white, approx. 5000 K

color rendering index (CRI) >= 80
glare control diffuser foil
System of protection IP67 (67)
class of protection I
technology switchable
operation external

 luminaire body
 acrylic (PMMA), clear,

 weight (net)
 approx. 2.1 kg

 mains supply
 connector

mains supply connector series 272

Fastening pipe clamp (accessory) dimension A=790 mm

light output D=736 mm
outside diameter 70 mm

side part A with screwed cable gland

special features light forming

CE



series 272

## illuminance

## luminous intensity